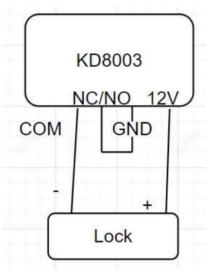

• For the direct power supply to the electric lock, the current lock model which meets the requirements is DS-K4H250S. The connection's circuit is as following: