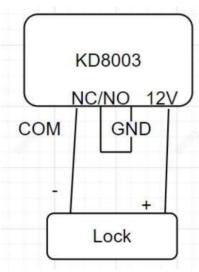

• For the direct power supply to the electric lock, the current lock model which meets the requirements is DS-K4H250S. The connection's circuit is as following: