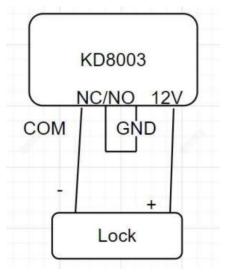

label or on remote configuration->system maintenance.

• For the direct power supply to the electric lock, the current lock model which meets the requirements is DS-K4H250S. The connection's circuit is as following: