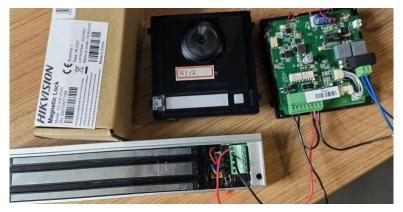

|                                | non B version                                                                                                                                                                                                                                                                                                                                                            |

label or on remote configuration->system maintenance.

• For the direct power supply to the electric lock, the current lock model which meets the requirements is DS-K4H250S. The connection's circuit is as following:



• The real connection's scene is as following: