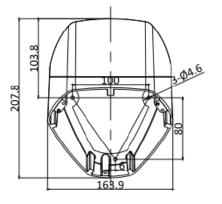

## **Dimensions**

## **Specifications**

|             | AD EE4E                                           |
|-------------|---------------------------------------------------|
|             | AB-FE45                                           |
| Appearance  | Hikvision White                                   |
| Range of    | 45° Angled Base Mount for Fisheye Camera          |
| Application |                                                   |
| Material    | Aluminum Alloy                                    |
| Dimension   | 6.46" x 6.02" x 0.55" (164 mm x 153 mm x 13.9 mm) |
| Weight      | 8.99 oz. (255 g)                                  |