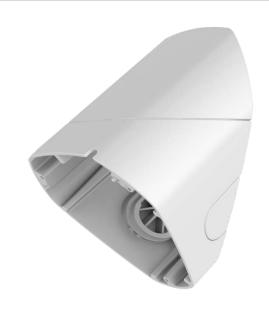

## AB-FE45

## 45° Angled Base Mount for Fisheye Camera

- Aluminum Alloy Material with Surface Spray Treatment
- Designed for DS-2CD63xxFxx-lx Series Cameras

Pay attention to color matching. The bracket should be installed on a flat wall. The wall must be capable of supporting over three times the total weight of the camera and mount. The maximum load capacity of the bracket is 5 kg.

Available Model: AB-FE45