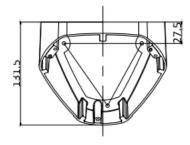

## **Dimensions**

## **Specifications**

|             | AD EE4E                                           |
|-------------|---------------------------------------------------|
|             | AB-FE45                                           |
| Appearance  | Hikvision White                                   |
| Range of    | 45° Angled Base Mount for Fisheye Camera          |
| Application |                                                   |
| Material    | Aluminum Alloy                                    |
| Dimension   | 6.46" x 6.02" x 0.55" (164 mm x 153 mm x 13.9 mm) |
| Weight      | 8.99 oz. (255 g)                                  |