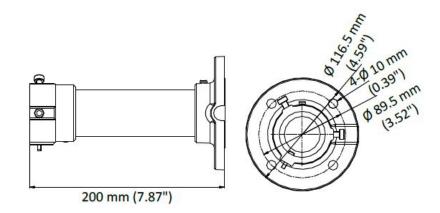

## **Dimensions**

**Available models:** CPM-L-G

**Specifications** 

|            | CPM-L-G                           |
|------------|-----------------------------------|
| Camera     |                                   |
| Appearance | Platinum Gray                     |
| Material   | Aluminum Alloy                    |
| Dimension  | 4.59" × 7.87" (116.5 mm x 200 mm) |
| Weight     | 1.32 lbs (0.60 kg)                |