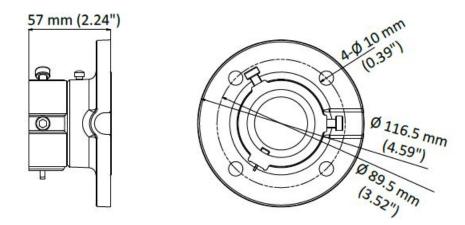

## **Specifications**

|            | CPM-S-G                          |
|------------|----------------------------------|
| Camera     |                                  |
| Appearance | Platinum Gray                    |
|            | Aluminum Alloy                   |
| Dimension  | 4.59" × 2.24" (116.5 mm x 57 mm) |
| Weight     | 0.84 lbs (0.38 kg)               |

## **Dimensions**

© 2018-2019 Hikvision USA Inc. • All Rights Reserved • Specifications subject to change without notice. Hikvision USA Inc., 18639 Railroad Street, City of Industry, CA 91748, USA • Hikvision Canada, 4848 rue Levy, St-Laurent, Quebec, Canada, H4R 2P1 Tel: +1-909-895-0400 • Toll Free in USA: +1-866-200-6690 • E-Mail: sales.usa@hikvision.com • www.hikvision.com