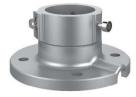

CPM-S-G Ceiling Mount for Speed Dome

- Aluminum Alloy with Surface Spray Treatment
- Safety Rope Facilitates Speed Dome Installation

The mount must be installed on a flat wall. Waterproof rubber is necessary for outdoor application. The wall must be capable of supporting at least three times as much as the total weight of the camera and the mount. The mount's maximum load capacity is 22 lbs (10 kg).

## **Specifications**

|            | CPM-S-G                          |
|------------|----------------------------------|
| Camera     |                                  |
| Appearance | Platinum Gray                    |
|            | Aluminum Alloy                   |
| Dimension  | 4.59" × 2.24" (116.5 mm x 57 mm) |
| Weight     | 0.84 lbs (0.38 kg)               |