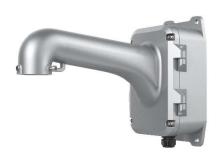

## JBPW-L-G

## Junction Box for Speed Dome

- Aluminum Alloy with Surface Spray Treatment
- Bottom and Rear Outlets
- Power Adapter (24 VAC, 3A)
- Fits in Juntion Box
- Safety Rope Facilitates Speed Dome Installation

Available models: JRPW-I-G

**Specifications** 

| •          | JBPW-L-G                                                |
|------------|---------------------------------------------------------|
| Camera     |                                                         |
| Appearance | Platinum Gray                                           |
| Material   | Aluminum Alloy                                          |
| Dimension  | 15.6" x 11.07" x 6.72" (395.5 mm x 281.2 mm x 170.7 mm) |
| Weight     | 4.74 lbs (2.15 kg)                                      |