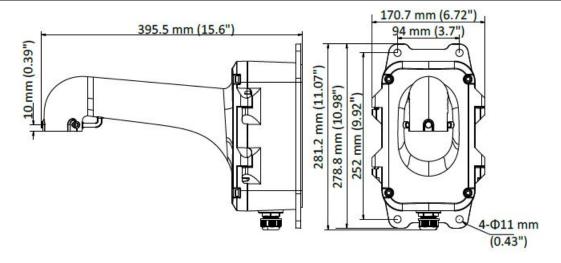

Available models: JRPW-I-G

**Specifications** 

| •          | JBPW-L-G                                                |
|------------|---------------------------------------------------------|
| Camera     |                                                         |
| Appearance | Platinum Gray                                           |
| Material   | Aluminum Alloy                                          |
| Dimension  | 15.6" x 11.07" x 6.72" (395.5 mm x 281.2 mm x 170.7 mm) |
| Weight     | 4.74 lbs (2.15 kg)                                      |

## **Dimensions**