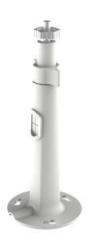

## **Pendant Mount**

- Aluminum Alloy Material with Surface Spray Treatment
- Built-In Cable Hole
- Adjustable Angle for Installation

**Specifications** 

|            | PP2                                            |
|------------|------------------------------------------------|
| Camera     |                                                |
| Appearance | Hikvision White                                |
| Material   | Aluminum Alloy                                 |
| Dimension  | 7.80" × 3.03" × 3.03" (198 mm x 77 mm x 77 mm) |
| Weight     | 0.364 lbs (0.165 kg)                           |
|            |                                                |