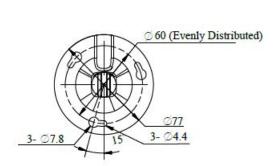

tions** 

|            | PP2                                            |
|------------|------------------------------------------------|
| Camera     |                                                |
| Appearance | Hikvision White                                |
| Material   | Aluminum Alloy                                 |
| Dimension  | 7.80" × 3.03" × 3.03" (198 mm x 77 mm x 77 mm) |
| Weight     | 0.364 lbs (0.165 kg)                           |
|            |                                                |

Waterproof rubber is necessary for outdoor application. The wall must be capable of supporting at least three times as much as the total weight of the camera and the mount. The mount's maximum load capacity is 4.41 lbs (2 kg).

## **Available models:** PP2

## **Dimensions**





Unit: mm