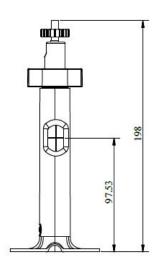

## **Dimensions**

Unit: mm

## **Pendant Mount**

- Aluminum Alloy Material with Surface Spray Treatment
- Built-In Cable Hole
- Adjustable Angle for Installation

**Specifications** 

|            | PP2                                            |
|------------|------------------------------------------------|
| Camera     |                                                |
| Appearance | Hikvision White                                |
| Material   | Aluminum Alloy                                 |
| Dimension  | 7.80" × 3.03" × 3.03" (198 mm x 77 mm x 77 mm) |
| Weight     | 0.364 lbs (0.165 kg)                           |
|            |                                                |