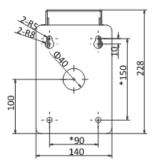

## Available Model: WB-SS

**Dimensions** 

| Specifications |
|----------------|
| -              |
|                |

|            | WB-SS                                        |
|------------|----------------------------------------------|
| Appearance | Unpainted stainless steel                    |
| Material   | Stainless steel                              |
| Dimension  | 8.98" x 5.51" x 16.2" (228 x 140 x 412.5 mm) |
| Weight     | 8.38 lbs (3.8 kg)                            |