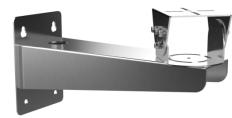

## **WB-SS**

Anti-Corrosion Wall Mounting Bracket for Box Camera

- **Stainless Steel Design**
- Anti-Corrosion Design
- Cap Design Facilitates Wiring •

The bracket should be installed on a flat wall. The wall must be capable of supporting over 3 times the total weight of the camera and the mount. The maximum load capacity of the bracket is 44.1 lbs (20 kg).