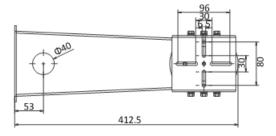

## Available Model: WB-SS

**Dimensions** 

| Specifications |
|----------------|
| -              |
|                |

|            | WB-SS                                        |
|------------|----------------------------------------------|
| Appearance | Unpainted stainless steel                    |
| Material   | Stainless steel                              |
| Dimension  | 8.98" x 5.51" x 16.2" (228 x 140 x 412.5 mm) |
| Weight     | 8.38 lbs (3.8 kg)                            |