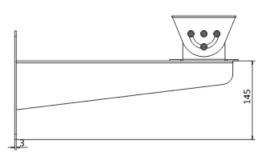

## **WB-SS**

Anti-Corrosion Wall Mounting Bracket for Box Camera

- **Stainless Steel Design**
- Anti-Corrosion Design
- Cap Design Facilitates Wiring •

The bracket should be installed on a flat wall. The wall must be capable of supporting over 3 times the total weight of the camera and the mount. The maximum load capacity of the bracket is 44.1 lbs (20 kg).

## Available Model: WB-SS

**Dimensions** 

| Specifications |
|----------------|
| -              |
|                |

|            | WB-SS                                        |
|------------|----------------------------------------------|
| Appearance | Unpainted stainless steel                    |
| Material   | Stainless steel                              |
| Dimension  | 8.98" x 5.51" x 16.2" (228 x 140 x 412.5 mm) |
| Weight     | 8.38 lbs (3.8 kg)                            |