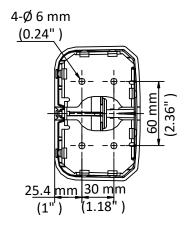

ht of the

The mount's maximum load capacity is 3 kg (6.6 lb).

#### Available Models:

WMP-MPZ: Fits only DS-2DE2Axx Series PTZs

- Plastic and Steel with Surface Spray Treatment
- Cable Hole Design Facilitates Installation
- Applies to Both Indoor and Outdoor Conditions

## **Specifications**

|             | WMP-MPZ                                            |
|-------------|----------------------------------------------------|
| Description | Wall mount                                         |
| Appearance  | Hikvision white                                    |
| Material    | Plastic and steel                                  |
| Dimension   | 223.5 mm × 125.8 mm × 80 mm (8.8" × 4.95" × 3.15") |
| Weight      | 480 g (1.06 lb)                                    |

## **Dimensions**