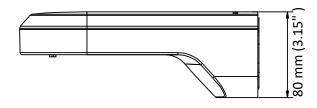

## **Specifications**

|             | WMP-MPZ                                            |
|-------------|----------------------------------------------------|
| Description | Wall mount                                         |
| Appearance  | Hikvision white                                    |
| Material    | Plastic and steel                                  |
| Dimension   | 223.5 mm × 125.8 mm × 80 mm (8.8" × 4.95" × 3.15") |
| Weight      | 480 g (1.06 lb)                                    |

## **Dimensions**