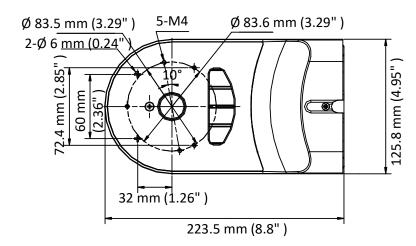

## **Specifications**

|             | WMP-MPZ                                            |
|-------------|----------------------------------------------------|
| Description | Wall mount                                         |
| Appearance  | Hikvision white                                    |
| Material    | Plastic and steel                                  |
| Dimension   | 223.5 mm × 125.8 mm × 80 mm (8.8" × 4.95" × 3.15") |
| Weight      | 480 g (1.06 lb)                                    |

## **Dimensions**