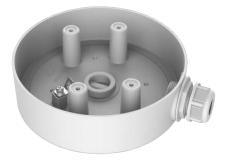

## **CB-DE4A** Junction Box for DS-2DE4A Series Cameras

- Aluminum alloy material with surface spray treatment .
- Designed for DS-2DE4A Series Cameras
- Side Outlet and Bottom Outlet
- Waterproof Design

The junction box should be installed on a flat surface. Waterproof rubber is necessary for outdoor application. The wall must be capable of supporting at least three times the total weight of the camera and bracket. The maximum load capacity of the junction box is 11 lbs (5 kg).

## Available Model: CB-DE4A

| CB-DE4A                              |
|--------------------------------------|
| likvision White                      |
| Aluminum Alloy                       |
| Φ 157.7 mm × 39.7 mm (Φ 6.2" × 1.6") |
| ).99 lbs (450 g)                     |
| 1                                    |