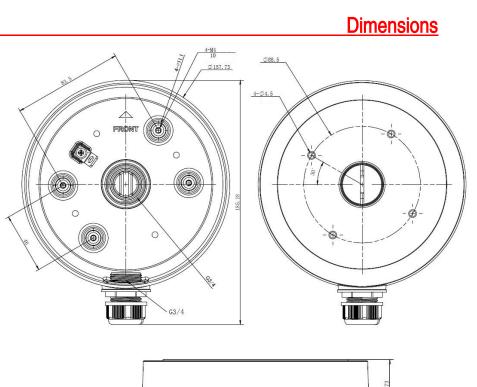

## Available Model: CB-DE4A

| CB-DE4A                              |
|--------------------------------------|
| likvision White                      |
| Aluminum Alloy                       |
| Φ 157.7 mm × 39.7 mm (Φ 6.2" × 1.6") |
| ).99 lbs (450 g)                     |
| 1                                    |

Specifications