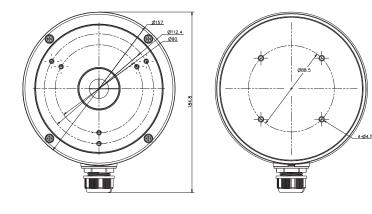

# CBM Conduit Base for Dome Camera



|            | СВМ                               |
|------------|-----------------------------------|
| Appearance | Hikvision white                   |
| Material   | Aluminum alloy                    |
| Dimension  | Φ157 mm × 51.5 mm (6.18" x 2.03") |
| Weight     | 620 g (21.87 ozs.)                |

NOTES: Install box on flat wall.

Waterproof rubber is necessary for outdoor application.

The wall must be capable of supporting over three times as much as the total weight of the camera and the box.

The maximum load capacity of the box is 4.5 kg.

## **Key Features**

- · Aluminum Alloy Material with Surface Spray Treatment
- Waterproof

## Dimensions





NOTE: The actual dome camera may vary from the picture above.

#### **Fits the Following Cameras**

DS-2CE56D5T-IR3Z DS-2CD23x2-I

#### **Order Model**

CBM