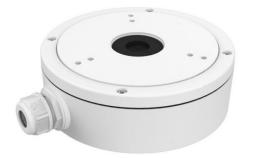

# CBM Conduit Base for Dome Camera

|            | СВМ                               |
|------------|-----------------------------------|
| Appearance | Hikvision white                   |
| Material   | Aluminum alloy                    |
| Dimension  | Φ157 mm × 51.5 mm (6.18" x 2.03") |
| Weight     | 620 g (21.87 ozs.)                |

## **Key Features**

- · Aluminum Alloy Material with Surface Spray Treatment
- Waterproof