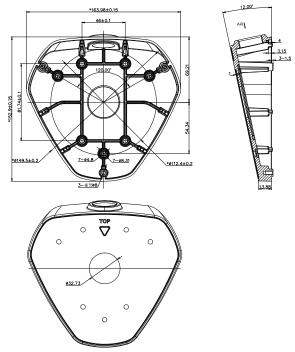

## **Dimensions**

**NOTE**: The actual bracket may vary from the picture above.

## **Order Model**

AB-FE

|                         | AB-FE                                            |
|-------------------------|--------------------------------------------------|
| Appearance              | Hikvision white                                  |
| Range of<br>Application | Angled Base Mount for fisheye camera             |
| Material                | Aluminum alloy                                   |
| Dimension               | 164 mm x 153 mm x 13.9 mm (6.46" x 6.02" x .55") |
| Weight                  | 255 g (8.99 ozs.)                                |