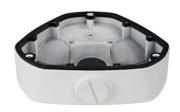

## **Features**

Aluminum Alloy Material with Surface Spray Treatment

## **Fits Camera Models**

DS-2CD63xxFxx-lx