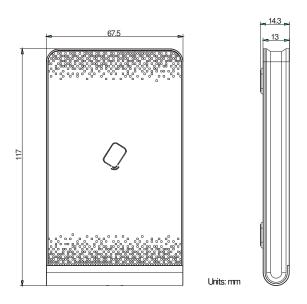

## **Dimensions**

## **Specifications**

|                        | DS-K1F100-D8E                                                              |
|------------------------|----------------------------------------------------------------------------|
| Card Reading Frequency | 13.56 MHz and 125 KHz (ID (EM) card only; does not support proximity card) |
| Card Type              | Standard IC card, CPU card, and ID (EM) card                               |
| PSAM Card Cassettes    | 2 PSAM cassettes                                                           |
| Protocol               | ISO 14443 type A/B standard and ISO 7816 standard                          |
| Interface              | USB 2.0; driver free                                                       |
| LED Light              | LED indicator: indicates power and the communication status                |
| Working Temperature    | 4° to 149° F (-20° to 65° C)                                               |
| Working Current        | 200 mA                                                                     |
| Dimensions             | 4.6" x 2.66" x .56" (117 mm × 67.5 mm × 14.3 mm)                           |
| Weight                 | 3.09 oz (87.6 g)                                                           |
| System                 | Supports Windows XP, 7, and 8                                              |