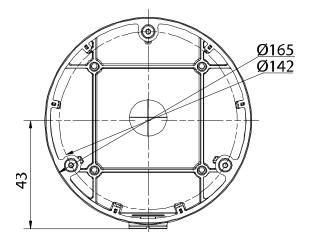

## **Dimensions**

|             | AB165                                  |
|-------------|----------------------------------------|
| Description | Inclined ceiling mount for dome camera |
| Appearance  | Hikvision white                        |
| Material    | Aluminum alloy                         |
| Dimension   | Ø6.5" x 2.95" (Ø165 mm × 75 mm)        |
| Weight      | 15 oz (425 g)                          |