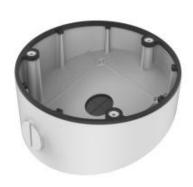

## AB165 Dome Camera Inclined Ceiling Mount

- Aluminum Alloy Material with Surface Spray Treatment
- Waterproof Design
- Cable Hole on Bracket

## **Dimensions**

|             | AB165                                  |
|-------------|----------------------------------------|
| Description | Inclined ceiling mount for dome camera |
| Appearance  | Hikvision white                        |
| Material    | Aluminum alloy                         |
| Dimension   | Ø6.5" x 2.95" (Ø165 mm × 75 mm)        |
| Weight      | 15 oz (425 g)                          |