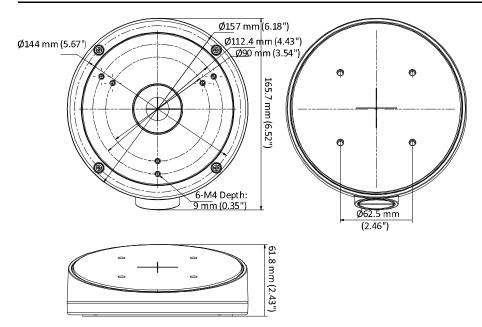

#### **Dimensions**

## **Specifications**

|            | ABMB                           |
|------------|--------------------------------|
| Appearance | Black                          |
| Materials  | Aluminum alloy                 |
| Dimensions | Ø6.18" x 6.52" x 2.43"         |
|            | (Ø157 mm x 165.7 mm x 61.8 mm) |
| Weight     | 20.67 oz (586 g)               |