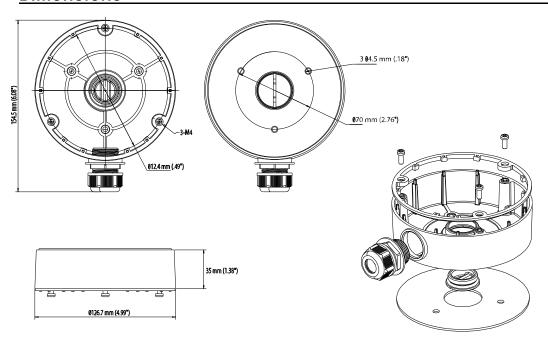

### **Dimensions**

|             | CB130T                            | CB130TB |
|-------------|-----------------------------------|---------|
| Description | Junction box for dome camera      |         |
| Appearance  | Hikvision white                   | Black   |
| Material    | Aluminum alloy                    |         |
| Dimensions  | Ф126.7 mm × 35 mm (4.99" × 1.38") |         |
| Weight      | Approximately 210 g (0.46 lb)     |         |