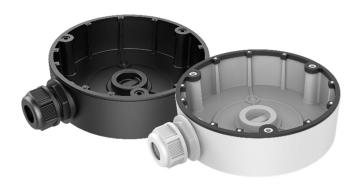

## Dome Camera Junction Box

- Aluminum Alloy Material with Surface Spray Treatment
- Side Inlet and Bottom Inlet
- Interchangeable Bottom Waterproof Cover and Side Gland Nut
- Water Resistant

**Specifications** 

|             | CB130T                            | CB130TB |
|-------------|-----------------------------------|---------|
| Description | Junction box for dome camera      |         |
| Appearance  | Hikvision white                   | Black   |
| Material    | Aluminum alloy                    |         |
| Dimensions  | Ф126.7 mm × 35 mm (4.99" × 1.38") |         |
| Weight      | Approximately 210 g (0.46 lb)     |         |

#### **Available Models**

CB130T: Hikvision white CB130B: Black