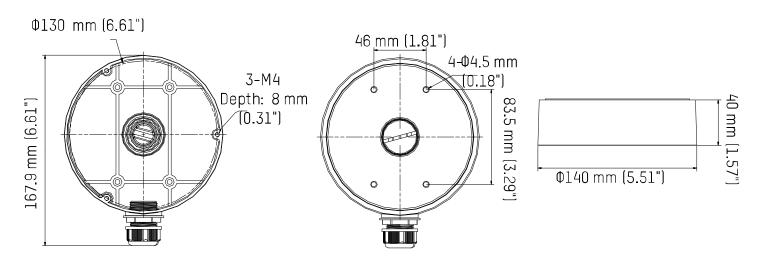

## **Dimensions**

## **Specifications**

| Parameters | CB140-DM45 Junction Box          |
|------------|----------------------------------|
| Appearance | Hikvision white                  |
| Material   | Aluminum alloy                   |
| Dimension  | Φ140 mm × 40 mm (Φ5.51" × 1.57") |
| Weight     | Approximately 237 g (0.52 lb)    |