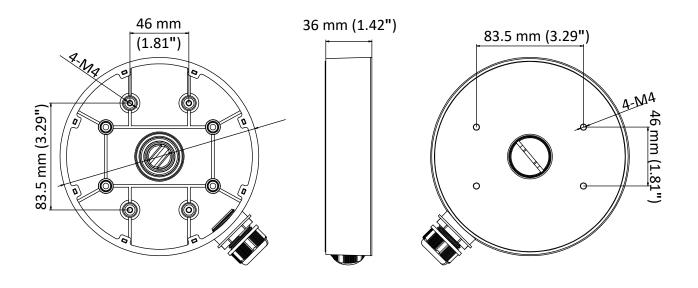

## **Dimensions**

## **Specifications**

| Model      | CB155                           |
|------------|---------------------------------|
| Parameters | Junction Box                    |
| Appearance | Hikvision white                 |
| Material   | Aluminum alloy                  |
| Dimension  | Φ155 mm × 36 mm (Φ6.1" × 1.42") |
| Weight     | 300 g (0.66 lb)                 |