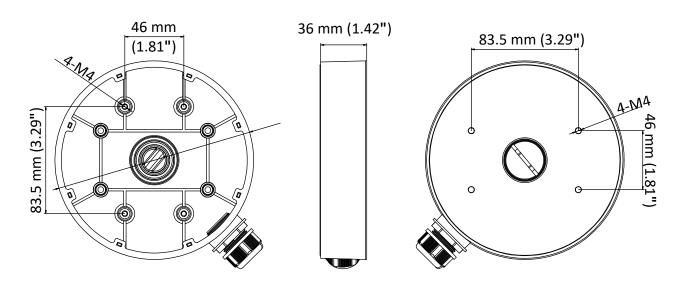

## **Specifications**

|             | CB155                           | CB155B |
|-------------|---------------------------------|--------|
| Description | Junction Box                    |        |
| Appearance  | Hikvision white                 | Black  |
|             | Aluminum alloy                  |        |
| Dimension   | Φ155 mm × 36 mm (Φ6.1" × 1.42") |        |
| Weight      | 300 g (0.66 lb)                 |        |

## **Dimensions**

© 2015—2019 Hikvision USA Inc. • All Rights Reserved • Specifications subject to change without notice. Hikvision USA Inc., 18639 Railroad Street, City of Industry, CA 91748, USA • Hikvision Canada, 4848 rue Levy, St-Laurent, Quebec, Canada, H4R 2P1 Tel: +1-909-895-0400 • Toll Free in USA: +1-866-200-6690 • E-Mail: sales.usa@hikvision.com • www.hikvision.com