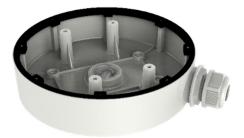

## CB155(B) Junction Box

- The m
- Aluminum Alloy with Surface Spray Treatment
- With Cable Outlet(s)
- Indoor and Outdoor Use

The mount should be installed on a flat surface. Waterproof rubber gasket (included) is necessary for outdoor application.

## Available Model

CB155: Hikvision white CB155B: Black

## **Specifications**

|             | CB155                           | CB155B |
|-------------|---------------------------------|--------|
| Description | Junction Box                    |        |
| Appearance  | Hikvision white                 | Black  |
|             | Aluminum alloy                  |        |
| Dimension   | Φ155 mm × 36 mm (Φ6.1" × 1.42") |        |
| Weight      | 300 g (0.66 lb)                 |        |