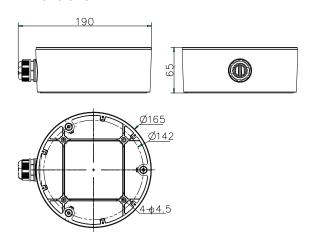

#### **Dimensions**

**NOTE:** The actual dome camera may vary from the picture above.

### **Order Model**

CB165

|            | CB165                          |
|------------|--------------------------------|
| Appearance | Hikvision white                |
| Material   | Aluminum alloy                 |
| Dimensions | Ф165 mm × 65 mm (6.5" x 2.56") |
| Weight     | 466 g (16.44 ozs)              |