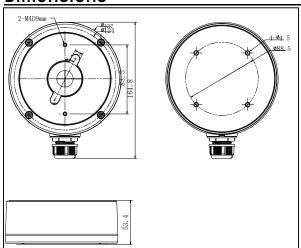

## **Dimensions**

## **Specifications**

|             | CBD-MINI                                              | CBD-MINIB |
|-------------|-------------------------------------------------------|-----------|
| Description | Dome camera junction box                              |           |
| Appearance  | Hikvision white                                       | Black     |
| Material    | Aluminum alloy                                        |           |
| Dimension   | Φ137 mm × 164.8 mm × 53.4 mm (Φ5.39" × 6.49" x 2.10") |           |
| Weight      | Approximately 520 g (18.34 ozs)                       |           |