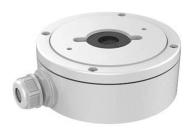

## CBD-MINI(B)

## Dome Camera Junction Box

- Aluminum Alloy with Surface Spray Treatment
- Water-Resistant
- Black-Finish Model Available (CBD-MINIB)

Install the junction box on a wall.

The included waterproof rubber gasket is necessary for outdoor applications.

CBD-MINI: Hikvision white

**CBD-MINIB:** Black