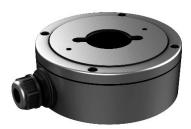

## CBD-MINI(B)

## Dome Camera Junction Box

- Aluminum Alloy with Surface Spray Treatment
- Water-Resistant
- Black-Finish Model Available (CBD-MINIB)

Install the junction box on a wall.

The included waterproof rubber gasket is necessary for outdoor applications.

CBD-MINI: Hikvision white

**CBD-MINIB:** Black