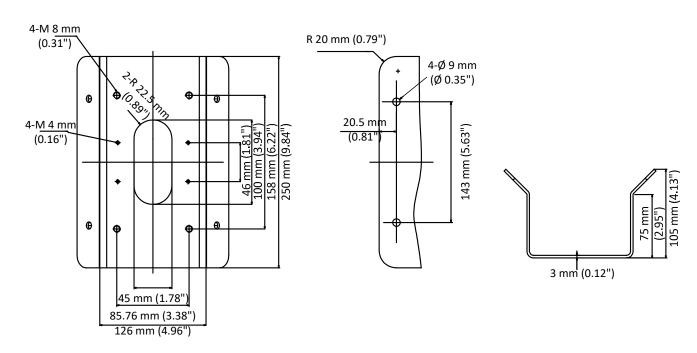

### **Dimensions**

## **Specifications**

|             | CM1                                              |
|-------------|--------------------------------------------------|
| Description | Corner mount                                     |
| Appearance  | Hikvision white                                  |
| Material    | Stainless steel                                  |
| Dimensions  | 9.84" × 4.96" × 4.13" (250 mm × 126 mm × 105 mm) |
| Weight      | 5.03 lb (2280 g)                                 |