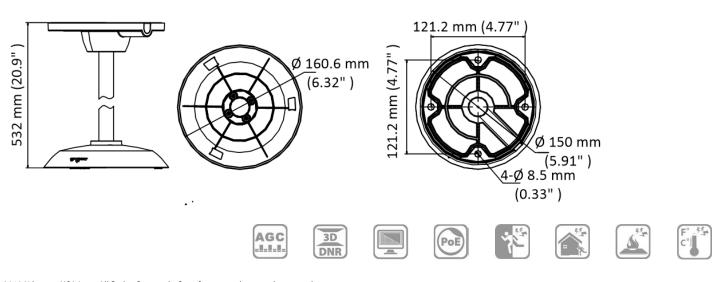

## **Dimensions**

© 2019 Hikvision USA Inc. • All Rights Reserved • Specifications subject to change without notice. Hikvision USA Inc., 18639 Railroad Street, City of Industry, CA 91748, USA • Hikvision Canada, 4848 rue Levy, St-Laurent, Quebec, Canada, H4R 2P1 Tel: +1-909-895-0400 • Toll Free in USA: +1-866-200-6690 • E-Mail: sales.usa@hikvision.com • www.hikvision.com

Available Models

|             | CPM-PM                              |
|-------------|-------------------------------------|
| Description | Pendant mount                       |
| Appearance  | Hikvision white                     |
| Material    | Aluminum alloy and plastic          |
| Dimension   | Φ6.32" × 20.9" (Φ160.6 mm × 532 mm) |
| Weight      | 2.87 lb (1300 g)                    |