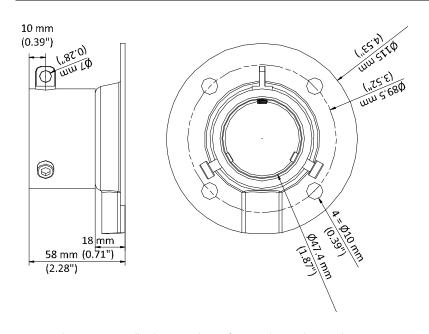

PM-PV-G

## Ceiling Mount for PanoVu Camera



The mount must be installed on a flat wall. Waterproof rubber is necessary for outdoor application. The wall must be capable of supporting at least three times as much as the total weight of the camera and the mount. The mount's maximum load capacity is 44 lbs (20 kg).

## Available models:

CPM-PV-G

- Zinc-Coated Steel Material with Surface Spray Treatment
- Safety Rope Facilitates Speed Dome Installation

**Specifications** 

|            | CPM-PV-G                         |
|------------|----------------------------------|
| Appearance | Platinum gray                    |
| Material   | 0.000                            |
|            | Ø4.53" × 2.28" (Ø115 mm x 58 mm) |
| Weight     | 21.92 oz (0.62 kg)               |

## **Dimensions**