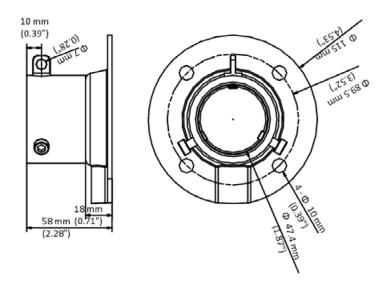

## **Specifications**

|            | CPM-PV                         |
|------------|--------------------------------|
| Appearance | Hikvision white                |
| Material   | Steel                          |
| Dimension  | 4.53" × 2.28" (115 mm x 58 mm) |
| Weight     | 1.37 lbs (0.62 kg)             |

### **Dimensions**