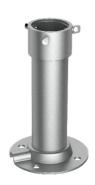

## Pendant Mount for PanoVu Camera

- Zinc-Coated Steel Material with Surface Spray Treatment
- Safety Rope Facilitates Speed Dome Installation

The mount must be installed on a flat surface. Waterproof rubber is necessary for outdoor application. The wall must be capable of supporting at least three times as much as the total weight of the camera and the mount. The mount's maximum load capacity is 44 lbs (20 kg).

Available models:

CPM20-PV-G

**Specifications** 

| CPM20-PV-G                        |  |
|-----------------------------------|--|
| Platinum gray                     |  |
| Steel                             |  |
| Ø4.53" × 7.87" (Ø115 mm x 200 mm) |  |
| 2.54 lbs (1.15 kg)                |  |
|                                   |  |