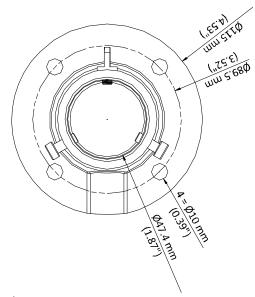

## CPM20-PV-G

## Pendant Mount for PanoVu Camera



- Zinc-Coated Steel Material with Surface Spray Treatment
- Safety Rope Facilitates Speed Dome Installation

The mount must be installed on a flat surface. Waterproof rubber is necessary for outdoor application. The wall must be capable of supporting at least three times as much as the total weight of the camera and the mount. The mount's maximum load capacity is 44 lbs (20 kg).

Available models:

CPM20-PV-G

**Specifications** 

| CPM20-PV-G                        |  |
|-----------------------------------|--|
| Platinum gray                     |  |
| Steel                             |  |
| Ø4.53" × 7.87" (Ø115 mm x 200 mm) |  |
| 2.54 lbs (1.15 kg)                |  |
|                                   |  |

## **Dimensions**