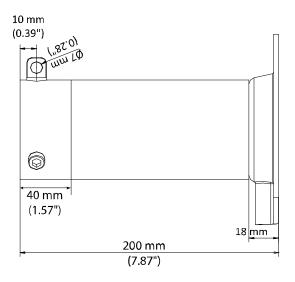

## CPM20-PV-G

## Pendant Mount for PanoVu Camera



- Zinc-Coated Steel Material with Surface Spray Treatment
- Safety Rope Facilitates Speed Dome Installation

The mount must be installed on a flat surface. Waterproof rubber is necessary for outdoor application. The wall must be capable of supporting at least three times as much as the total weight of the camera and the mount. The mount's maximum load capacity is 44 lbs (20 kg).

Available models:

CPM20-PV-G

**Specifications** 

| CPM20-PV-G                        |  |
|-----------------------------------|--|
| Platinum gray                     |  |
| Steel                             |  |
| Ø4.53" × 7.87" (Ø115 mm x 200 mm) |  |
| 2.54 lbs (1.15 kg)                |  |
|                                   |  |

## **Dimensions**