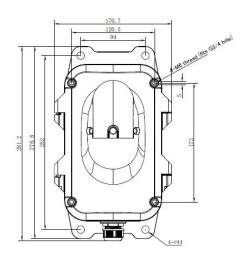

### **Dimensions**

\*Another G3/4 threaded hole can be found on the reverse side