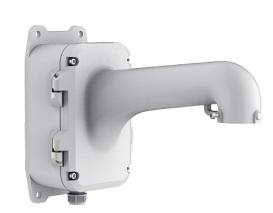

# Wall Mounting Bracket for Speed Dome

- Wall Mount Bracket with Junction Box
- Aluminum Alloy Material With Surface Spray Treatment
- Support for Bottom Outlet and Back Outlet (G3/4)
- Compatible with all 5" and Larger Hikvision Outdoor PTZ Domes
- Compatible with CMP-JB Corner Mount

The bracket should be installed on a flat wall. The wall must be capable of supporting over three times the total weight of the speed dome and the bracket. The maximum load capacity of the bracket is 22 lbs (10 kg).

### **Specifications**

|            | JBPW-L                                             |
|------------|----------------------------------------------------|
| Appearance | Hikvision White                                    |
| Material   | Aluminum Alloy                                     |
| Dimension  | 15.57" x 11.07" x 6.72" (395.5 x 281.2 x 170.7 mm) |
| Weight     | 4.74 lbs (2.15 kg)                                 |