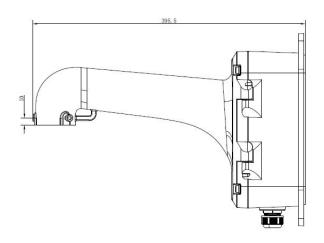

### **Dimensions**

\*Another G3/4 threaded hole can be found on the reverse side