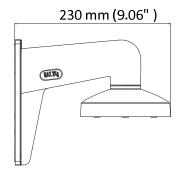

## **Specifications**

|                           | PC135H                                   |
|---------------------------|------------------------------------------|
| Appearance                | Hikvision white                          |
| Material                  | Aluminum alloy                           |
| Dimensions                | φ136 mm × 183.5 mm × 230 mm              |
| (w/WMS wall mount)        | $(\phi 5.35" \times 7.22" \times 9.06")$ |
| Weight (w/WMS wall mount) | 704 g (1.55 lb)                          |

## **Dimensions (with WMS Wall Mount Bracket)**