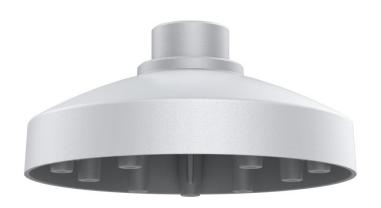

# PC135H

# Pendant Cap

- Aluminum Alloy with Surface Spray Treatment
- Cable Hole Design Facilitates Cable Routing
- Cap Design Facilitates Installation

- Install the mount on a flat wall.
- Waterproof rubber is necessary for outdoor application.
- The wall must be capable of supporting at least three times as much as the total weight of the camera and the mount assembly.
- The mount's maximum load capacity is 3 kg (6.6 lb.).