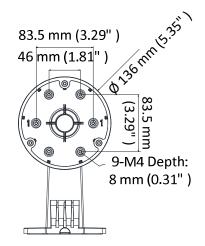

## **Specifications**

|                           | PC135H                                   |
|---------------------------|------------------------------------------|
| Appearance                | Hikvision white                          |
| Material                  | Aluminum alloy                           |
| Dimensions                | φ136 mm × 183.5 mm × 230 mm              |
| (w/WMS wall mount)        | $(\phi 5.35" \times 7.22" \times 9.06")$ |
| Weight (w/WMS wall mount) | 704 g (1.55 lb)                          |

## **Dimensions (with WMS Wall Mount Bracket)**