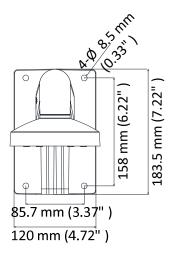

## **Specifications**

|                           | PC135H                                   |
|---------------------------|------------------------------------------|
| Appearance                | Hikvision white                          |
| Material                  | Aluminum alloy                           |
| Dimensions                | φ136 mm × 183.5 mm × 230 mm              |
| (w/WMS wall mount)        | $(\phi 5.35" \times 7.22" \times 9.06")$ |
| Weight (w/WMS wall mount) | 704 g (1.55 lb)                          |

## **Dimensions (with WMS Wall Mount Bracket)**