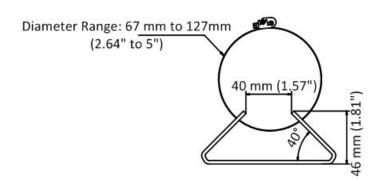

## Horizontal Pole Mounting Bracket for Speed Dome

- Stainless Steel w/Surface Spray Treatment
- Adjustable Diameter from 67 mm to 127 mm

The wall must be capable of supporting at least three times as much as the total weight of the camera and the mount. The mount's maximum load capacity is 44 lbs (20 kg).

## **Specifications**

|            | PMP-V-G                                         |
|------------|-------------------------------------------------|
| Bracket    |                                                 |
| Appearance | Platinum gray                                   |
| Material   | Stainless steel                                 |
| Dimensions | 2.64" x 5.00" x 7.64" (67 mm x 127 mm x 194 mm) |
| Weight     | 2.34 lbs (1.06 kg)                              |

## **Dimensions**