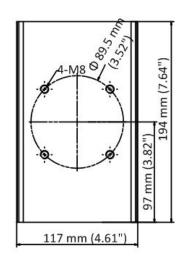

## **Specifications**

|            | PMP-V-G                                         |
|------------|-------------------------------------------------|
| Bracket    |                                                 |
| Appearance | Platinum gray                                   |
| Material   | Stainless steel                                 |
| Dimensions | 2.64" x 5.00" x 7.64" (67 mm x 127 mm x 194 mm) |
| Weight     | 2.34 lbs (1.06 kg)                              |

## **Dimensions**