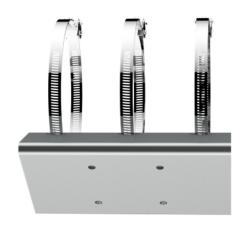

## Horizontal Pole Mounting Bracket for Speed Dome

- Stainless Steel w/Surface Spray Treatment
- Adjustable Diameter from 67 mm to 127 mm

The wall must be capable of supporting at least three times as much as the total weight of the camera and the mount. The mount's maximum load capacity is 44 lbs (20 kg).

Available models: PMP-V-G