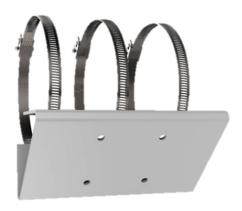

## Horizontal Pole Mounting Bracket for Speed Dome

- Stainless Steel w/Surface Spray Treatment
- Adjustable Diameter from 67 mm to 127 mm

The wall must be capable of supporting at least three times as much as the total weight of the camera and the mount. The mount's maximum load capacity is 44 lbs (20 kg).