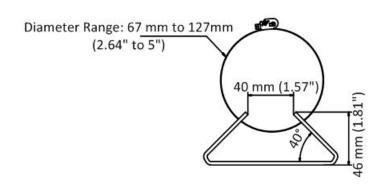

## Horizontal Pole Mounting Bracket for Speed Dome

- Stainless Steel w/Surface Spray Treatment
- Adjustable Diameter from 67 mm to 127 mm

The wall must be capable of supporting at least three times as much as the total weight of the camera and the mount. The mount's maximum load capacity is 44 lbs (20 kg).

## **Dimensions**