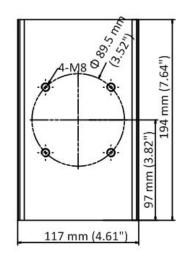

## **Specifications**

|            | PMP-V                                           |
|------------|-------------------------------------------------|
| Bracket    |                                                 |
| Appearance | Hikvision white                                 |
| Material   | Stainless steel                                 |
|            | 2.64" x 5.00" x 7.64" (67 mm x 127 mm x 194 mm) |
| Weight     | 2.34 lbs (1.06 kg)                              |

## **Dimensions**