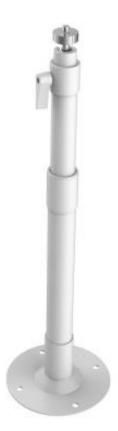

## PP1 Pendant Mounting Bracket

- Aluminum Alloy with Surface Spray Treatment
- Camera Can Be Fixed Directly on the Bracket
- Cap is Designed for Convenient Wiring
- Extendable Arm for Mounting Height Adjustment

Available Models PP1

## **Specifications**

|                  | PP1                                             |
|------------------|-------------------------------------------------|
| Description      | Pendant mounting bracket                        |
| Appearance       | Hikvision white                                 |
| Material         | Aluminum alloy                                  |
| Dimensions       | Φ4.72" x 78.74 <sup>°</sup> (Φ120 mm x 2000 mm) |
| Weight           | 2.28 lbs (1035 g)                               |
| Extendable Range | 3.94' x 6.56' x (1.2 m to 2.0 m)                |