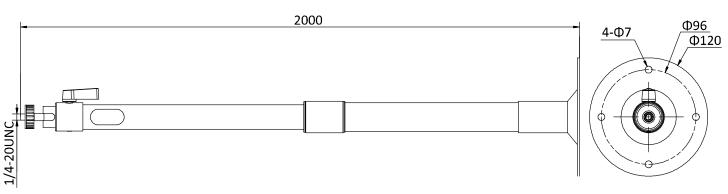

## **Specifications**

|                  | PP1                                             |
|------------------|-------------------------------------------------|
| Description      | Pendant mounting bracket                        |
| Appearance       | Hikvision white                                 |
| Material         | Aluminum alloy                                  |
| Dimensions       | Φ4.72" x 78.74 <sup>°</sup> (Φ120 mm x 2000 mm) |
| Weight           | 2.28 lbs (1035 g)                               |
| Extendable Range | 3.94' x 6.56' x (1.2 m to 2.0 m)                |

## **Dimensions**