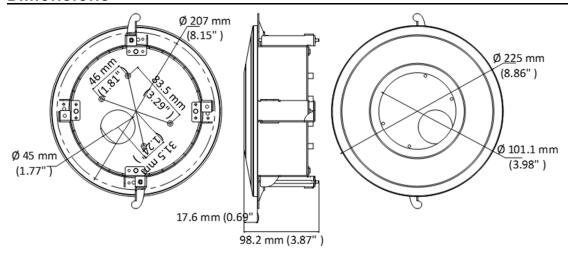

## **Dimensions**

## **Specifications**

|             | RCM-5                             |
|-------------|-----------------------------------|
| Description | In-ceiling mount                  |
| Appearance  | Hikvision white                   |
| Material    | Steel and plastic                 |
| Dimension   | 8.86" × 3.87" (Φ225 mm × 98.2 mm) |
| Weight      | 1.54 lb (700 g)                   |