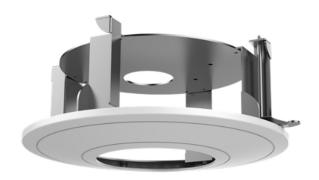

## RCM-5 In-Ceiling Mount

The mount should be installed on a flat ceiling. The ceiling must be capable of supporting a minimum of three times the total weight of the camera and the mount. The maximum load capacity of the mount is 6.6 lb (3 kg).

## Available Model:

RCM-5

- Steel and Plastic with Surface Spray Treatment
- In-Ceiling Mount Saves Installation Space