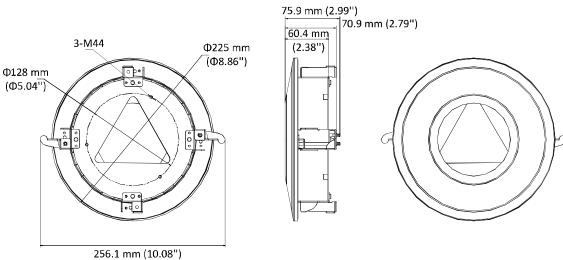

## **Dimensions**

© 2019 Hikvision USA Inc. • All Rights Reserved • Specifications subject to change without notice. Hikvision USA Inc., 18639 Railroad Street, City of Industry, CA 91748, USA • Hikvision Canada, 4848 rue Levy, St-Laurent, Quebec, Canada, H4R 2P1 Tel: +1-909-895-0400 • Toll Free in USA: +1-866-200-6690 • E-Mail: sales.usa@hikvision.com • www.hikvision.com

## **Specifications**

RCM-DM44DescriptionIn-ceiling mountAppearanceHikvision whiteMaterialSECC, PC, and ABSCompatible CamerasDS-2CD27x3G1 SeriesDimensionsØ10.08" x 2.99" (Ø256.1 mm x 75.9 mm)WeightApproximately 1.34 lb (608.5 g)