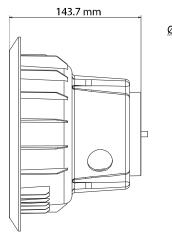

## **Specifications**

|                    | RCM-G                                 |
|--------------------|---------------------------------------|
| Description        | In-ceiling mount                      |
| Appearance         | Hikvision white                       |
| Material           | SECC, PC, and ABS                     |
| Compatible Cameras |                                       |
|                    | Ø8.22" x 5.66" (Ø211.5 mm x 143.7 mm) |
| Weight             | Approximately 0.96 lb (434 g)         |

## **Dimensions**

© 2020 Hikvision USA Inc. • All Rights Reserved • Specifications subject to change without notice. Hikvision USA Inc., 18639 Railroad Street, City of Industry, CA 91748, USA • Hikvision Canada, 4848 rue Levy, St-Laurent, Quebec, Canada, H4R 2P1 Tel: +1-909-895-0400 • Toll Free in USA: +1-866-200-6690 • E-Mail: sales.usa@hikvision.com • www.hikvision.com