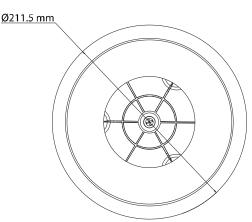

## **Specifications**

|                    | RCM-G                                 |
|--------------------|---------------------------------------|
| Description        | In-ceiling mount                      |
| Appearance         | Hikvision white                       |
| Material           | SECC, PC, and ABS                     |
| Compatible Cameras |                                       |
|                    | Ø8.22" x 5.66" (Ø211.5 mm x 143.7 mm) |
| Weight             | Approximately 0.96 lb (434 g)         |

## **Dimensions**

© 2020 Hikvision USA Inc. • All Rights Reserved • Specifications subject to change without notice. Hikvision USA Inc., 18639 Railroad Street, City of Industry, CA 91748, USA • Hikvision Canada, 4848 rue Levy, St-Laurent, Quebec, Canada, H4R 2P1 Tel: +1-909-895-0400 • Toll Free in USA: +1-866-200-6690 • E-Mail: sales.usa@hikvision.com • www.hikvision.com