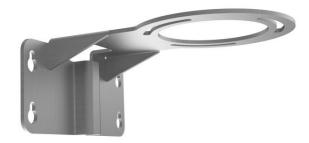

## WB-XC Wall Mounting Bracket for Anti-Corrosion Dome Camera

- 316L Anti-Corrosion Stainless Steel
- One-Piece Design Ensure Structural Reliability

Available models: WB-XC