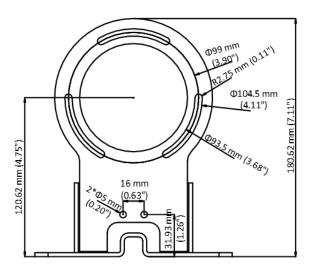

## **Dimensions**

© 2018-219 Hikvision USA Inc. • All Rights Reserved • Specifications subject to change without notice. Hikvision USA Inc., 18639 Railroad Street, City of Industry, CA 91748, USA • Hikvision Canada, 4848 rue Levy, St-Laurent, Quebec, Canada, H4R 2P1 Tel: +1-909-895-0400 • Toll Free in USA: +1-866-200-6690 • E-Mail: sales.usa@hikvision.com • www.hikvision.com

## **Specifications**

|            | WB-XC                                             |
|------------|---------------------------------------------------|
| Camera     |                                                   |
| Appearance | Natural Stainless Steel Color                     |
| Material   | 316L Stainless Steel                              |
| Dimension  | 7.11" x 5.91" x 2.91" (180.6 mm x 150 mm x 74 mm) |
| Weight     | 1.10 lbs (0.498 kg)                               |