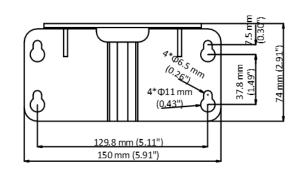

## **Dimensions**

© 2018-219 Hikvision USA Inc. • All Rights Reserved • Specifications subject to change without notice. Hikvision USA Inc., 18639 Railroad Street, City of Industry, CA 91748, USA • Hikvision Canada, 4848 rue Levy, St-Laurent, Quebec, Canada, H4R 2P1 Tel: +1-909-895-0400 • Toll Free in USA: +1-866-200-6690 • E-Mail: sales.usa@hikvision.com • www.hikvision.com

## **Specifications**

|            | WB-XC                                             |
|------------|---------------------------------------------------|
| Camera     |                                                   |
| Appearance | Natural Stainless Steel Color                     |
| Material   | 316L Stainless Steel                              |
| Dimension  | 7.11" x 5.91" x 2.91" (180.6 mm x 150 mm x 74 mm) |
| Weight     | 1.10 lbs (0.498 kg)                               |