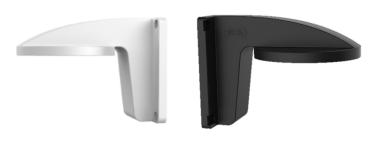

# WM110(B)

## Wall Mount for Indoor Camera

### **Specifications**

|            | WM110                                                  | WM110B          |
|------------|--------------------------------------------------------|-----------------|
| Appearance | Hikvision white                                        | Hikvision black |
| Material   | ABS + PC                                               |                 |
| Dimension  | Ø 111 mm × 120 mm x 80 mm<br>(Ø 4.37" x 4.72" x 3.15") |                 |
| Weight     | 200 g (0.44 lbs)                                       |                 |

• Black-Finish Model Available (WM110B)