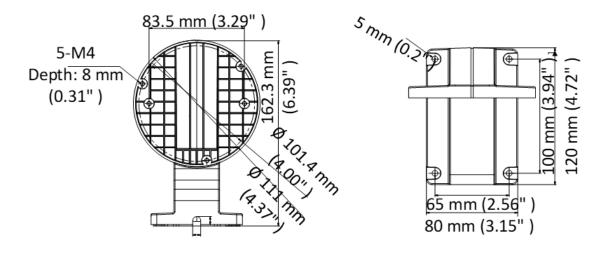

#### **Dimensions**

### **Specifications**

|            | WM110                                                  | WM110B          |
|------------|--------------------------------------------------------|-----------------|
| Appearance | Hikvision white                                        | Hikvision black |
| Material   | ABS + PC                                               |                 |
| Dimension  | Ø 111 mm × 120 mm x 80 mm<br>(Ø 4.37" x 4.72" x 3.15") |                 |
| Weight     | 200 g (0.44 lbs)                                       |                 |