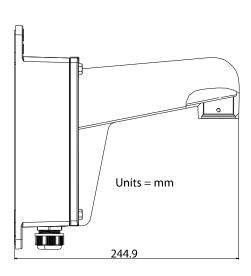

## **Specifications**

|                      | WMLB                                                   |
|----------------------|--------------------------------------------------------|
| Appearance           | Hikvision black                                        |
| Range of Application | Suitable for various pendant caps                      |
| Material             | Aluminum alloy                                         |
| Dimensions           | 242.9 mm x 123.1 mm x 244.9 mm (9.56" x 4.85" x 9.64") |
| Weight               | 3.15 lbs(1.43 kg)                                      |

## **Dimensions**