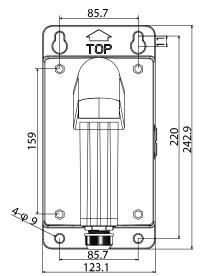

## **Specifications**

|                      | WMLB                                                   |
|----------------------|--------------------------------------------------------|
| Appearance           | Hikvision black                                        |
| Range of Application | Suitable for various pendant caps                      |
| Material             | Aluminum alloy                                         |
| Dimensions           | 242.9 mm x 123.1 mm x 244.9 mm (9.56" x 4.85" x 9.64") |
| Weight               | 3.15 lbs(1.43 kg)                                      |

## **Dimensions**