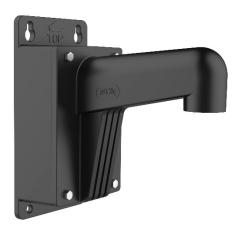

## **WMLB**

## Long Wall Mount with Junction Box

Aluminum Alloy Material with Surface Spray Treatment

- Waterproof Design
- Black Finish

The bracket must be installed on a flat wall. The wall must be capable of supporting over three times as much as the total weight of the camera and the mount. Maximum load capacity of the bracket is 110 lbs (50 kg).

Order Model:

**WMLB** 

NOTE: Actual bracket may vary from the one shown.