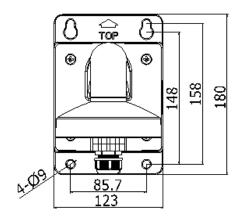

## **Dimensions**

**NOTE:** The actual bracket may vary from the picture above.