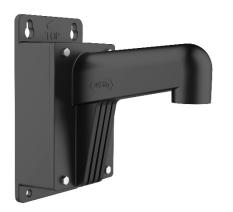

## Short Wall Mount with Junction Box

- Aluminum Alloy Material with Surface Spray Treatment
- Waterproof Design
- Black Finish

The bracket must be installed on a flat wall. The wall must be capable of supporting over three times as much as the total weight of the camera and the mount. Maximum load capacity of the bracket is 110 lbs (50 kg).

Order Model:

**WMSB** 