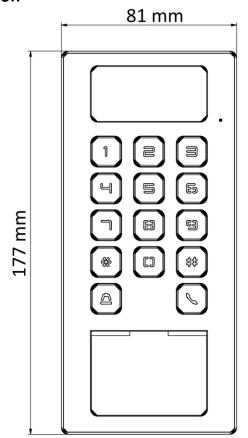

### Dimension

**Headquarters**No.555 Qianmo Road, Binjiang District, Hangzhou 310051, China T +86-571-8807-5998 www.hikvision.com

Follow us on social media to get the latest product and solution information.