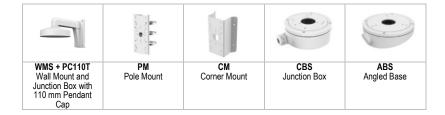

|
| Material               | Front cover: metal, main body: plastic                                       |
|                        | Up to 65 ft (20 m)                                                           |
|                        | Angle: 110°, Range: 35 ft (11 m)                                             |
|                        | Up-the-Coax, Protocol: HIKVISION-C (HD-TVI output)                           |
| Dimensions             | Ø 4.32" × 3.53" (Ø 109.8 mm × 89.75 mm)                                      |
| Weight                 | Approximately 0.68 lbs [310 g]                                               |
|                        |                                                                              |

## **Accessories**



## **Dimensions**