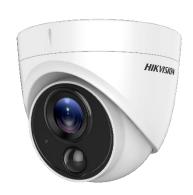

## DS-2CE71D0T-PIRL

## 2 MP Outdoor PIR Turret Camera

- 2 MP High Performance CMOS
- Up to 1920 x 1080 Resolution
- 2.8 mm and 3.6 mm Fixed Lens Options
- EXIR 2.0 up to 65 ft (20 m) IR Range
- PIR Detection and Visual Alarm
- White Light Emitter
- Up-the-Coax (HIKVISION-C)
- IP67 Protection

The Hikvision DS-2CE71D0T-PIRL 2 MP Outdoor PIR Turret Camera provides high definition analog output. TurboHD means that the analog signal can be sent over existing coaxial cable, eliminating the need to run new cables for high definition video.

The PIRL camera line is equipped with a PIR sensor and White Light (WL) emitter that is used to provide intelligent human detection and alarming to deter intruders, integrated with the host DVR.

EXIR 2.0 is Hikvision's proprietary IR extended range technology, which has a range of 65 feet (20 meters).

The 2.8 mm and 3.6 mm fixed lens options are optimized for viewing angles that fit any situation.

Available models:

DS-2CE71DOT-PIRL: 2.8 mm to 3.6 mm lenses

Specifications

| <u>Specifications</u>  |                                                                              |
|------------------------|------------------------------------------------------------------------------|
|                        | DS-2CE71D0T-PIRL                                                             |
| Camera                 |                                                                              |
|                        | 2 MP progressive scan CMOS                                                   |
| Signal System          | NTSC                                                                         |
|                        | 1080p @ 30 fps                                                               |
|                        | 1920 (H) × 1080 (V)                                                          |
| Minimum Illumination   | Color: 0.01 lux @ (f/1.2, AGC on), 0 lux with IR                             |
|                        | 1/30 s to 1/50, 000 s                                                        |
|                        | 2.8 mm, 3.6 mm fixed focal lens                                              |
|                        | 103° (2.8 mm), 82.2° (3.6 mm)                                                |
| Lens Mount             |                                                                              |
| Visual Alarm           |                                                                              |
|                        | IR cut filter                                                                |
|                        | Pan: 0° to 360°, Tilt: 0° to 180°, Rotate: 0° to 360°                        |
|                        | Internal synchronization                                                     |
| Menu                   | Alam (eff.                                                                   |
| White Light            |                                                                              |
|                        | Low/middle/high Auto/color/BW (Black and White)                              |
| White Balance          |                                                                              |
| Backlight Compensation |                                                                              |
| Language               |                                                                              |
|                        | Brightness, contrast, sharpness, saturation, DNR, mirror                     |
| Interface              |                                                                              |
|                        | 1 HD analog output                                                           |
| General                |                                                                              |
| 00110121               | -40° F to 140° F (-40° C to 60° C), humidity: 90% or less (non-condensation) |
|                        | 12 VDC ± 25%                                                                 |
| Power Consumption      |                                                                              |
| Protection Level       |                                                                              |
| Material               | Front cover: metal, main body: plastic                                       |
|                        | Up to 65 ft (20 m)                                                           |
|                        | Angle: 110°, Range: 35 ft (11 m)                                             |
|                        | Up-the-Coax, Protocol: HIKVISION-C (HD-TVI output)                           |
| Dimensions             | Ø 4.32" × 3.53" (Ø 109.8 mm × 89.75 mm)                                      |
| Weight                 | Approximately 0.68 lbs [310 g]                                               |
|                        |                                                                              |