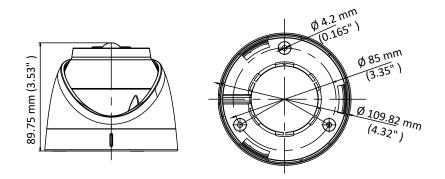

## **Dimensions**

The 2.8 mm and 3.6 mm fixed lens options are optimized for viewing angles that fit any situation.

Available models:

DS-2CE71DOT-PIRL: 2.8 mm to 3.6 mm lenses

Specifications

| <u>Specifications</u>  |                                                                              |
|------------------------|------------------------------------------------------------------------------|
|                        | DS-2CE71D0T-PIRL                                                             |
| Camera                 |                                                                              |
|                        | 2 MP progressive scan CMOS                                                   |
| Signal System          | NTSC                                                                         |
|                        | 1080p @ 30 fps                                                               |
|                        | 1920 (H) × 1080 (V)                                                          |
| Minimum Illumination   | Color: 0.01 lux @ (f/1.2, AGC on), 0 lux with IR                             |
|                        | 1/30 s to 1/50, 000 s                                                        |
|                        | 2.8 mm, 3.6 mm fixed focal lens                                              |
|                        | 103° (2.8 mm), 82.2° (3.6 mm)                                                |
| Lens Mount             |                                                                              |
| Visual Alarm           |                                                                              |
|                        | IR cut filter                                                                |
|                        | Pan: 0° to 360°, Tilt: 0° to 180°, Rotate: 0° to 360°                        |
|                        | Internal synchronization                                                     |
| Menu                   | Alam (eff.                                                                   |
| White Light            |                                                                              |
|                        | Low/middle/high Auto/color/BW (Black and White)                              |
| White Balance          |                                                                              |
| Backlight Compensation |                                                                              |
| Language               |                                                                              |
|                        | Brightness, contrast, sharpness, saturation, DNR, mirror                     |
| Interface              |                                                                              |
|                        | 1 HD analog output                                                           |
| General                |                                                                              |
| 00110121               | -40° F to 140° F (-40° C to 60° C), humidity: 90% or less (non-condensation) |
|                        | 12 VDC ± 25%                                                                 |
| Power Consumption      |                                                                              |
| Protection Level       |                                                                              |
| Material               | Front cover: metal, main body: plastic                                       |
|                        | Up to 65 ft (20 m)                                                           |
|                        | Angle: 110°, Range: 35 ft (11 m)                                             |
|                        | Up-the-Coax, Protocol: HIKVISION-C (HD-TVI output)                           |
| Dimensions             | Ø 4.32" × 3.53" (Ø 109.8 mm × 89.75 mm)                                      |
| Weight                 | Approximately 0.68 lbs [310 g]                                               |
|                        |                                                                              |