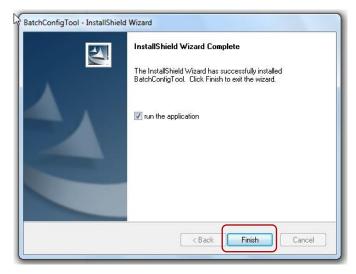

### **Completing the Install Process**

- Click Finish
- The Batch Configuration tool should open
  - and be ready for use if you checked **run the application**.