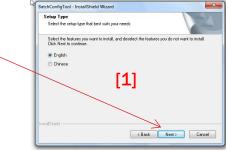

### Follow the steps; click Next

| Setup Type                                                 |                                                                |
|------------------------------------------------------------|----------------------------------------------------------------|
| Select the setup type that best                            | suits your needs.                                              |
| Select the features you want to<br>Click Next to continue. | install, and deselect the features you do not want to install. |
| Create Desktop Shortcut                                    |                                                                |
|                                                            |                                                                |
|                                                            |                                                                |
|                                                            | [4]                                                            |
|                                                            | [4]                                                            |
|                                                            | [4]                                                            |