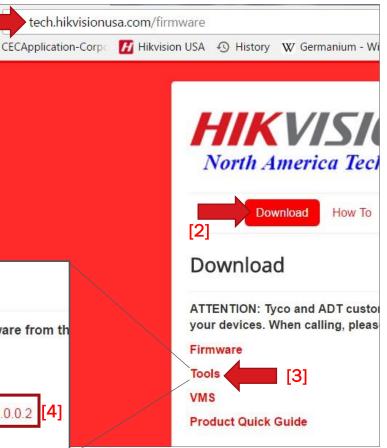

# How to Download

- 1. Go to tech.hikvisionusa.com
- 2. Click on Download
- 3. Then Tools
- 4. Select Batch Configuration

Tool v2.0.0.2

Tools By downloading the software from th Windows Batch Configuration Tool v2.0.0.2 [4] SADP v3.0.0.100