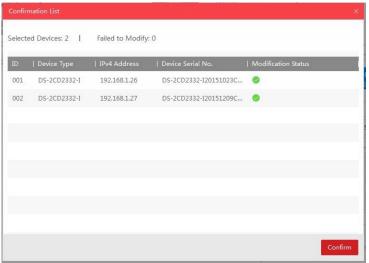

# How to Download & Install the Batch Configuration Tool

ver 2.0.0.2

**GREAT PRODUCTS. GREATER PARTNERSHIPS.**<sup>™</sup>

**HIKVISION**°

# **Batch Configuration Tool**

Currently supported only on Windows OS

Finds only devices on same physical network as computer

Finds all Hikvision devices on the physical network, even if they are on other subnets.



HIKVISION°

## **The Batch Configuration Tool can:**

### Batch change device network settings

- Change IPV 4 & 6 addresses
- Change subnet address
- Select DHCP
- Change port numbers

Acts much like SADP

In addition, Batch Configuration can

- Detect and upgrade device software
- Control wiper speed
- Restore device default settings

# How to Download

- 1. Go to tech.hikvisionusa.com
- 2. Click on Download
- 3. Then Tools
- 4. Select Batch Configuration

Tool v2.0.0.2

Tools By downloading the software from th Windows Batch Configuration Tool v2.0.0.2 [4] SADP v3.0.0.100

[1]



**HIKVISIO**N

### **How to Download Batch Configuration**

5. The Batch Configuration.zip file should download

6. Double click on File Name

7. The InstallShield Wizard should begin







### **Running the