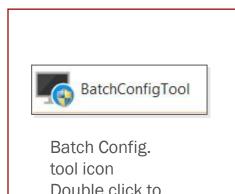

## **Opening the Batch Configuration tool**

### The Batch Configuration information screen

Batch Configuration

All Devices

open the tool.

TID
TD
<t

▼ Total Number: 0 | ② Refr... + ... X Del... 및 Upgr... ↓ Batch Configurat... | More ▼ 🎤 Settings

40 \_ U ×