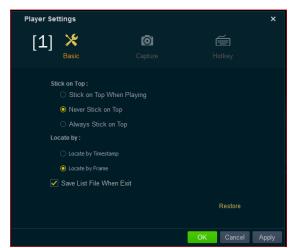

# **Player Settings**

- There are three settings menus
  - Basic<sup>[1]</sup>
  - Capture<sup>[2]</sup>
  - Hotkey<sup>[3]</sup>
- For detailed information, consult the User Guide