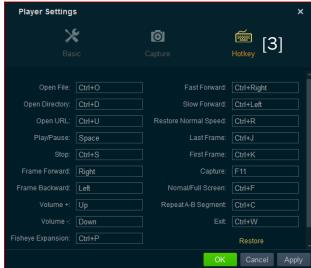

# **Player Settings**

- There are three settings menus
  - Basic<sup>[1]</sup>
  - Capture<sup>[2]</sup>
  - Hotkey<sup>[3]</sup>
- For detailed information, consult the User Guide