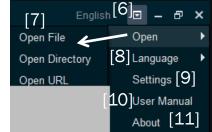

### **Playing Video**

- Choose screen layout<sup>[1]</sup>
- Adjust/mute volume<sup>[2]</sup> if needed
- Hide/show file list<sup>[3]</sup>
- Open file, folder or URL<sup>[4]</sup>
- Open Toolbox<sup>[5]</sup> to clip, convert, merge or stream files
- Use dropdown<sup>[6]</sup> to open file/directory/ URL<sup>[7]</sup>; change language<sup>[8]</sup>; access settings<sup>[9]</sup>, User Manual<sup>[10]</sup> and version information<sup>[11]</sup>

#### **URL Mode**

Open File

Open Directory

Open URL

Open Open File

Language Open Directory

Settings Open URL

User Manual

About

- From window, Open URL
- Enter URL and choose connection mode
- URL format is in the form

rtsp://admin:password@IP\_address/Stream/Channels/101