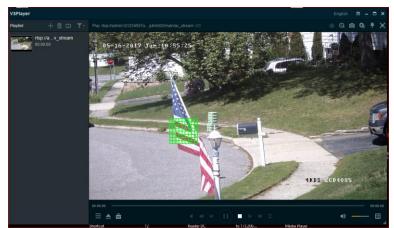

## **Choose and Play Video**

Click "+" or "Open File"[1]

In pop-up window, navigate to and select

file(s) for playback<sup>[2]</sup>

Play controls are

[3] Reverse Play

• [4] Slow Forward

• [5] Frame Backward

#### **In-Window Tools**

- Launch Fisheye Expansion<sup>[1]</sup>
- Digital Zoom<sup>[2]</sup>; drag box to zoom<sup>[3]</sup>
- Capture Snapshot<sup>[4]</sup>
- Continuous Capture<sup>[5]</sup>
- Keep/unpin VSPlayer window on top<sup>[6]</sup>
- Full Screen<sup>[7]</sup>
- Or right click on image for menu<sup>[8]</sup>

### **Playlist Controls**

- Add file to playlist<sup>[1]</sup>
- Remove File<sup>[2]</sup>
- Choose play mode<sup>[3]</sup>
- Filter files by name or exact time[4]