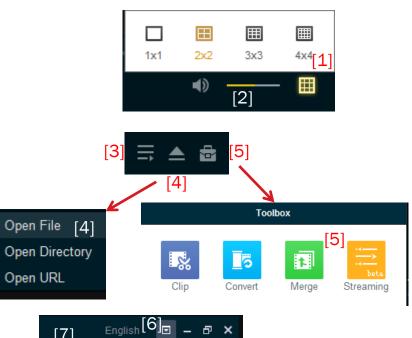

### **Playing Video**

- Choose screen layout<sup>[1]</sup>
- Adjust/mute volume<sup>[2]</sup> if needed
- Hide/show file list<sup>[3]</sup>
- Open file, folder or URL<sup>[4]</sup>
- Open Toolbox<sup>[5]</sup> to clip, convert, merge or stream files
- Use dropdown<sup>[6]</sup> to open file/directory/ URL<sup>[7]</sup>; change language<sup>[8]</sup>; access settings<sup>[9]</sup>, User Manual<sup>[10]</sup> and version information<sup>[11]</sup>