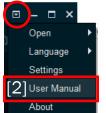

### **Playing Video**

- Choose screen layout<sup>[1]</sup>
- Adjust/mute volume<sup>[2]</sup> if needed
- Hide/show file list<sup>[3]</sup>
- Open file, folder or URL<sup>[4]</sup>
- Open Toolbox<sup>[5]</sup> to clip, convert, merge or stream files
- Use dropdown<sup>[6]</sup> to open file/directory/ URL<sup>[7]</sup>; change language<sup>[8]</sup>; access settings<sup>[9]</sup>, User Manual<sup>[10]</sup> and version information<sup>[11]</sup>