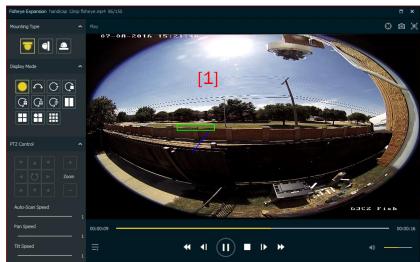

#### **In-Window Tools**

- Launch Fisheye Expansion<sup>[1]</sup>
- Digital Zoom<sup>[2]</sup>; drag box to zoom<sup>[3]</sup>
- Capture Snapshot<sup>[4]</sup>
- Continuous Capture<sup>[5]</sup>
- Keep/unpin VSPlayer window on top<sup>[6]</sup>
- Full Screen<sup>[7]</sup>
- Or right click on image for menu<sup>[8]</sup>