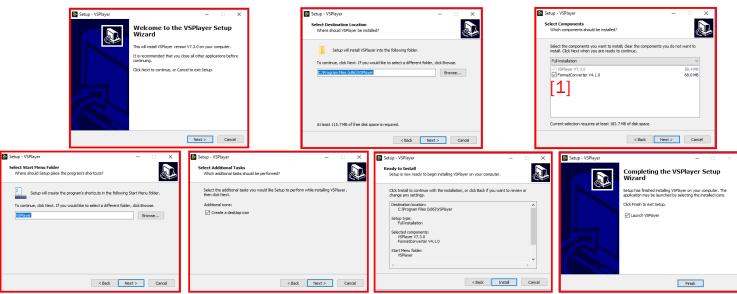

### Installation

- Download/unzip installation file from <a href="http://overseas.hikvision.com/us/Tools\_82.html">http://overseas.hikvision.com/us/Tools\_82.html</a>

- Consult program User Guide for detailed information<sup>[2]</sup>
- Run program from desktop icon