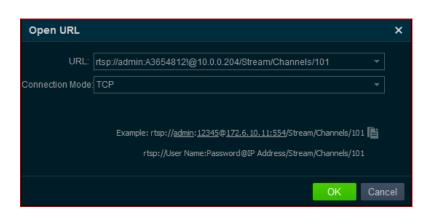

About

- From window, Open URL
- Enter URL and choose connection mode
- URL format is in the form

rtsp://admin:password@IP\_address/Stream/Channels/101