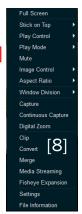

#### **In-Window Tools**

- Launch Fisheye Expansion<sup>[1]</sup>
- Digital Zoom<sup>[2]</sup>; drag box to zoom<sup>[3]</sup>
- Capture Snapshot<sup>[4]</sup>
- Continuous Capture<sup>[5]</sup>
- Keep/unpin VSPlayer window on top<sup>[6]</sup>
- Full Screen<sup>[7]</sup>
- Or right click on image for menu<sup>[8]</sup>