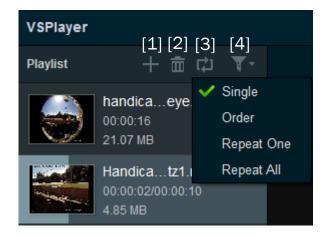

### **Playlist Controls**

- Add file to playlist<sup>[1]</sup>
- Remove File<sup>[2]</sup>
- Choose play mode<sup>[3]</sup>
- Filter files by name or exact time[4]