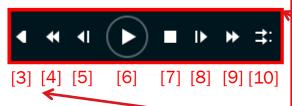

## **Choose and Play Video**

Click "+" or "Open File"[1]

In pop-up window, navigate to and select

file(s) for playback<sup>[2]</sup>

Play controls are

[3] Reverse Play

• [4] Slow Forward

• [5] Frame Backward

• [6] Play/Pause

• [7] Stop

[8] Frame Forward

• [9] Fast Forward

• [10] Synchronous Play