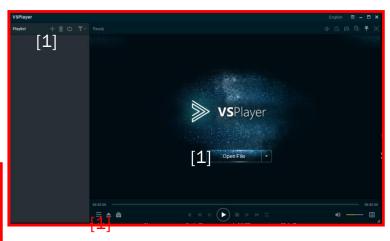

## **Choose and Play Video**

Click "+" or "Open File"[1]

In pop-up window, navigate to and select

file(s) for playback<sup>[2]</sup>

Play controls are

[3] Reverse Play

• [4] Slow Forward

• [5] Frame Backward