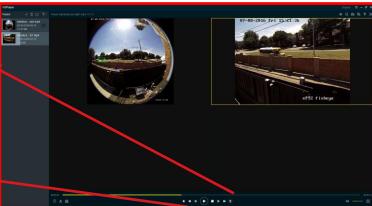

### **Playing Video**

- Choose screen layout<sup>[1]</sup>
- Adjust/mute volume<sup>[2]</sup> if needed
- Hide/show file list<sup>[3]</sup>
- Open file, folder or URL<sup>[4]</sup>
- Open Toolbox<sup>[5]</sup> to clip, convert, merge or stream files
- Use dropdown<sup>[6]</sup> to open file/directory/ URL<sup>[7]</sup>; change language<sup>[8]</sup>; access settings<sup>[9]</sup>, User Manual<sup>[10]</sup> and version information<sup>[11]</sup>

#### **In-Window Tools**

- Launch Fisheye Expansion<sup>[1]</sup>
- Digital Zoom<sup>[2]</sup>; drag box to zoom<sup>[3]</sup>
- Capture Snapshot<sup>[4]</sup>
- Continuous Capture<sup>[5]</sup>
- Keep/unpin VSPlayer window on top<sup>[6]</sup>
- Full Screen<sup>[7]</sup>
- Or right click on image for menu<sup>[8]</sup>