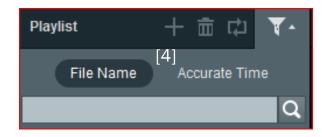

### **Playlist Controls**

- Add file to playlist<sup>[1]</sup>
- Remove File<sup>[2]</sup>
- Choose play mode<sup>[3]</sup>
- Filter files by name or exact time[4]