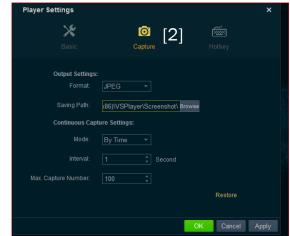

# **Player Settings**

- There are three settings menus
  - Basic<sup>[1]</sup>
  - Capture<sup>[2]</sup>
  - Hotkey<sup>[3]</sup>
- For detailed information, consult the User Guide