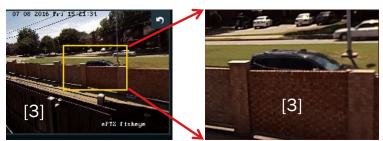

#### **In-Window Tools**

- Launch Fisheye Expansion<sup>[1]</sup>
- Digital Zoom<sup>[2]</sup>; drag box to zoom<sup>[3]</sup>
- Capture Snapshot<sup>[4]</sup>
- Continuous Capture<sup>[5]</sup>
- Keep/unpin VSPlayer window on top<sup>[6]</sup>
- Full Screen<sup>[7]</sup>
- Or right click on image for menu<sup>[8]</sup>