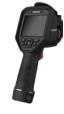

### **Thermographic Handheld Camera** DS-2TP21B-6AVF/W

Thermal Resolution: 160x120

- Thermal: 160x120, 3 mm / 6 mm lens
- Accuracy of ±0.9° F (±0.5° F with Black Body Calibrator)
- Effective Range of 4.9 to 9.8 ft.
- Skin-Surface Temperature up to 30 Faces
- · Face Mask Detection

- Optical Resolution: 640x480
- Wi-Fi Supported
- Accuracy of ±0.9° F
- Effective Range of 3.3 to 6.6 ft.
- 3.5-Inch LCD Touch Screen
- · Quick Non-Contact Rapid Deployment with Tripod