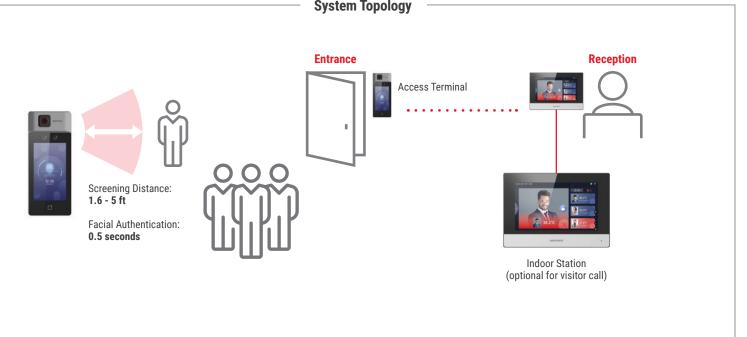

## Employee Management: Temperature screening with facial recognition access control

- · Onsite Temperature Screening and Access Control Terminal
- Touch-Free Authentication
- Instant Alarm for Abnormal Temperature
- · Onsite Facial Recognition Access Control with Built-In Thermal Camera for Temperature Measuring
- · Identity verification with Temperature Screening
- · Instant Alarm for Abnormal Temperature and Unauthorized Personnel
- Touch-Free Authentication and Supports Mask Detection
- · Real Time Results Will Display On Indoor Video Intercom Screen as Live Notification

## **Temperature Screening** Terminal

- DS-K1T671TM-3XF
- Temperature Screening, Mask Detection, Face Recognition and Attendance
- Abnormal Temperature and Mask Detection, Voice Reminder On Alarm
- Accuracy up to ±0.9° F

### Indoor station DS-KC001

- 7-Inch Touch Screen
- Wi-Fi 802.11b/g/n

Floor Stand (optional) DS-KAB671-B