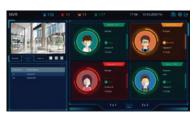

## Employee Management: Temperature screening with facial recognition access control

- · Onsite Temperature Screening and Access Control Terminal
- Touch-Free Authentication
- Instant Alarm for Abnormal Temperature
- · Onsite Facial Recognition Access Control with Built-In Thermal Camera for Temperature Measuring
- · Identity verification with Temperature Screening
- · Instant Alarm for Abnormal Temperature and Unauthorized Personnel
- Touch-Free Authentication and Supports Mask Detection
- · Real Time Results Will Display On Indoor Video Intercom Screen as Live Notification

32-Library Capacity Up To 100,000 Face Images, Face Mask Detection Support

Dashboard