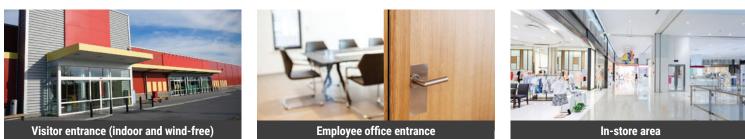

### Visitor Entrance Temperature Screening and Security Footage

### Basic, no wiring solution: Bi-Spectrum solution

- · Rapid and effective temperature measurement at retail high-traffic areas such as front entrance and exits. Hikvision's bi-spectrum solution models combine both thermal and optical imaging to provide excellent visual quality and identification capabilities.
- · Ease of installation with Hikvision's tripod mounting, simple wiring system, and rapid deployment solution.

## Employee Management: Temperature screening with facial recognition access control

- · Onsite Temperature Screening and Access Control Terminal
- Touch-Free Authentication
- Instant Alarm for Abnormal Temperature
- · Onsite Facial Recognition Access Control with Built-In Thermal Camera for Temperature Measuring
- · Identity verification with Temperature Screening
- · Instant Alarm for Abnormal Temperature and Unauthorized Personnel
- Touch-Free Authentication and Supports Mask Detection
- · Real Time Results Will Display On Indoor Video Intercom Screen as Live Notification

## **In-Store Area:** People Counting Solution for Social Distancing Compliance

Automate Social Distancing with Hikvision's People Counting Solution

· Easy to Configure Real-Time Alarm Threshold: Set threshold for minimum safe distance. When distancing requirement falls below this threshold, an alarm will trigger a notification.