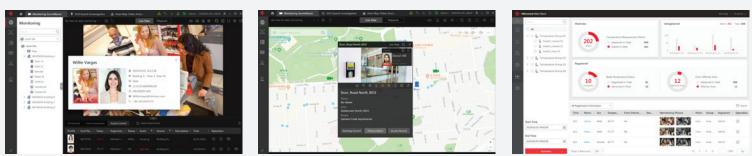

# **HikCentral Professional CMS**

- · Local monitoring, instant alarm pop-ups, and temperature measurement reports
- · Identity information registered when elevated skin-surface temperature is detected
- · Data can be intuitively searched, displayed and easily exported

Personnel Access Management & Skin-Temperature Measurement

Real-Time Pop-Up Alarm