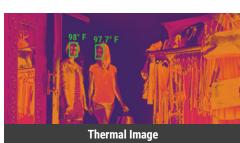

Extremely Safe-**Contactless Measurement** from a Distance

Instant One-Second Screening

Human Skin Surface

Fahrenheit

Flexible-Simple, No-Wire Solutions for a Wide Range of Applications

Manual double check by mercury thermometer, ear

thermometer. etc.

Temperature

Screening Distance: 3.3 - 6.6 ft