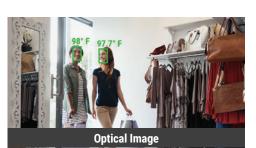

Extremely Safe-**Contactless Measurement** from a Distance

Instant One-Second Screening

Human Skin Surface

Fahrenheit

Flexible-Simple, No-Wire Solutions for a Wide Range of Applications

### Visitor Entrance Temperature Screening and Security Footage

### Basic, no wiring solution: Bi-Spectrum solution

- · Rapid and effective temperature measurement at retail high-traffic areas such as front entrance and exits. Hikvision's bi-spectrum solution models combine both thermal and optical imaging to provide excellent visual quality and identification capabilities.
- · Ease of installation with Hikvision's tripod mounting, simple wiring system, and rapid deployment solution.

Manual double check by mercury thermometer, ear

thermometer. etc.

Temperature

Screening Distance: 3.3 - 6.6 ft