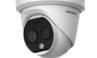

### **Thermographic Turret Camera** DS-2TD1217B-3PA

(±0.5° F with Black Body Calibrator)

• Skin-Surface Temperature up to 30 Faces

• Effective Range of 2.6 to 4.9 ft.

Optical: 2688x1520 Thermal: 160x120,

3 mm / 6 mm lens

Accuracy of ±0.9° F

• Face Mask Detection