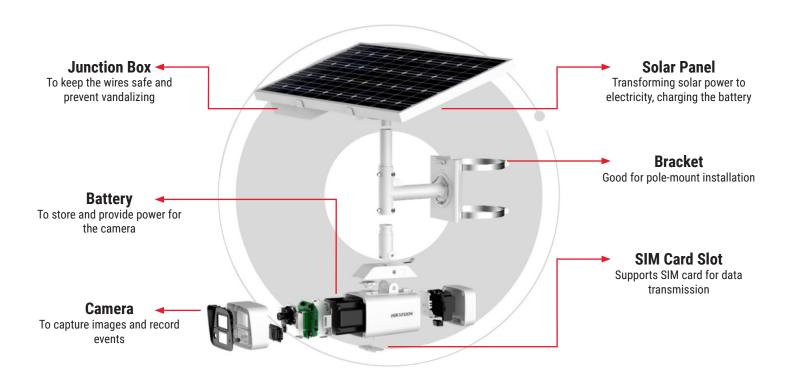

# The complete solar camera kit includes a Hikvision security camera, a solar panel, a battery and a bracket for mounting.

# **System Architecture**