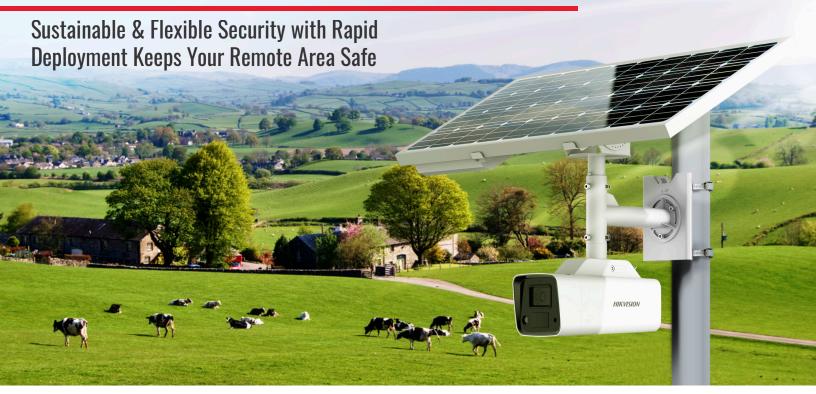

# SOLAR-POWERED SECURITY CAMERA SYSTEM:

A fully assembled, standalone solar-powered security station for temporary sites and remote locations without a network or traditional power connections.

We've released the latest generation of Hikvision's popular Solar Camera Kit with a new ColorVu camera model and additional features such as a built-in heater and battery pack that enhance functionality in the field. The kit includes all the components needed to provide site security in remote or temporary locations that do not have access to a network or power, such as construction sites, outdoor venues, special event locations, residential and commercial applications, vineyards and more. The ColorVu surveillance camera provides enhanced images and video in full color, even at night.

### **Security Without a Network or Traditional Power Source**