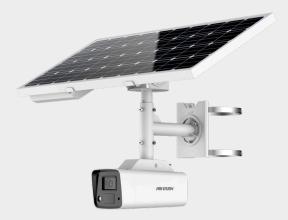

# The complete solar camera kit includes a Hikvision security camera, a solar panel, a battery and a bracket for mounting.

4 MP ColorVu Camera

40-Watt Solar Panel

180 WH Built-In Rechargeable Battery

Beaufort Scale 12

IP67 Rated