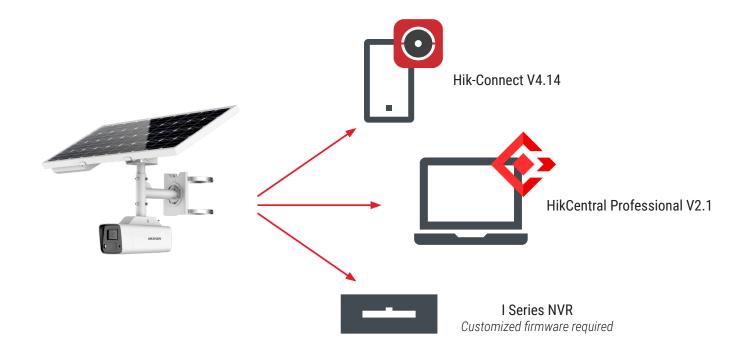

# **System Architecture**

#### **PRODUCT SHOWCASE**

- All-In-One Kit, Completely Assembled & Ready for Installation
- New ColorVu Camera Delivers 24/7 Color Imaging
- · High Quality Imaging with 4 MP Resolution
- Built-in Battery Provides Up To 4.5 Days of Continuous Recording\*
- Built-In Heater Improves Operability to Below 0 Degrees Fahrenheit (-20 Celsius)
- Rugged Design is Wind-Resistant and Waterproof (IP67)
- Lightweight for Easy Installation (<20 lbs.)</li>
- Battery Power Notifications Available via Hik-Connect and HikCentral
- Power Detection Mode Can Auto-Adjust to Standby Mode When Power Is Low