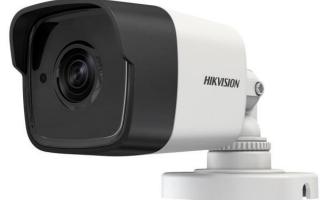

#### DS-2CE16D7T-IT

#### HD1080p WDR EXIR Outdoor Bullet Camera

- 2 MP High-Performance CMOS
- Analog HD Output, Up to 1080p Resolution
- True Day/Night
- OSD Menu, DNR, Smart IR
- True WDR, Up to 120 db
- EXIR Technology, Up to 66 ft. (20 m) IR Range
- **Up-the-Coax (HIKVISION-C)**
- **IP66 Weatherproof, Wide Temperature Range**