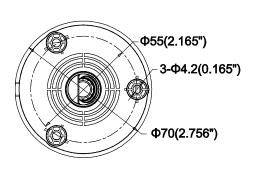

on                 | Maximum 5 W                                                               |
| Protection Level                  | IP66                                                                      |
| IR Range                          | Up to 66 ft (20 m)                                                        |
| Communication                     | Up-the-Coax, protocol: HIKVISION-C (HD-TVI output)                        |
| Dimensions                        | 2.30" × 2.19" × 6.05" (58.5 mm × 55.5 mm × 153.6 mm)                      |
| Weight                            | Approximately 0.82 lb (370 g)                                             |
| vveignt                           | Thhiovilliareix 0.05 in (210 A)                                           |

# **Dimensions**







Unit: mm

### **Accessories**