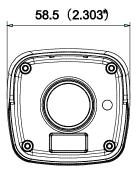

| Maximum 5 W                                                               |
| Protection Level                  | IP66                                                                      |
| IR Range                          | Up to 66 ft (20 m)                                                        |
| Communication                     | Up-the-Coax, protocol: HIKVISION-C (HD-TVI output)                        |
| Dimensions                        | 2.30" × 2.19" × 6.05" (58.5 mm × 55.5 mm × 153.6 mm)                      |
| Weight                            | Approximately 0.82 lb (370 g)                                             |
| vveignt                           | Thhiovilliareix 0.05 in (210 A)                                           |

# **Dimensions**







Unit: mm

### **Accessories**