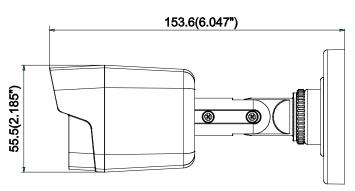

# **Dimensions**

Unit: mm

# **Specifications**

|                                   | DS-2CE16D7T-IT                                                            |
|-----------------------------------|---------------------------------------------------------------------------|
| Camera                            |                                                                           |
| Image Sensor                      | 1/2.7" (2 MP) CMOS image sensor                                           |
| Signal System                     | PAL/NTSC                                                                  |
| Effective Pixels                  | 1920 x 1088                                                               |
| Minimum Illumination              | 0.01 lux @ (f/1.2, AGC on), 0 lux with IR                                 |
| Shutter Speed                     | 1/25 (1/30) s to 1/50,000 s                                               |
| Lens                              | 2.8 mm, 3.6 mm, 6 mm optional                                             |
|                                   | Angle of view: 103° (2.8 mm), 82.2° (3.6 mm), 54° (6 mm)                  |
| Lens Mount                        | M12                                                                       |
| Day/Night                         | ICR                                                                       |
| 3-Axis Positioning                | Pan: 0° to 360°; tilt:0° to 90°; rotate: 0° to 360°                       |
| Synchronization                   |                                                                           |
| WDR                               |                                                                           |
| Video Frame Rate                  | 1080p @ 25 fps/1080p @ 30 fps (PAL/NTSC)                                  |
| HD Video Output                   | 1 analog HD-TVI output                                                    |
| S/N Ratio                         | >62 dB                                                                    |
| Menu                              |                                                                           |
| AGC                               |                                                                           |
| D/N Mode                          | * * · · · · · · · · · · · · · · · · · ·                                   |
| White Balance                     |                                                                           |
| BLC                               | Supported                                                                 |
| Functions                         | Wide Dynamic Range, digital noise reduction, mirror, Smart IR             |
| General Conditions                | 40° E to 140° E / 40° C to 60° C) humidity 000/ or loss (non condensing)  |
| Operating Conditions Power Supply | -40° F to 140° F (-40° C to 60° C), humidity 90% or less (non-condensing) |
| Power Consumption                 | Maximum 5 W                                                               |
| Protection Level                  | IP66                                                                      |
| IR Range                          | Up to 66 ft (20 m)                                                        |
| Communication                     | Up-the-Coax, protocol: HIKVISION-C (HD-TVI output)                        |
| Dimensions                        | 2.30" × 2.19" × 6.05" (58.5 mm × 55.5 mm × 153.6 mm)                      |
| Weight                            | Approximately 0.82 lb (370 g)                                             |
| vveignt                           | Thhiovilliareix 0.05 in (210 A)                                           |